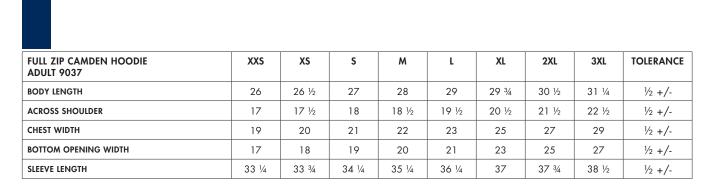

Tonal Screenprint is not recommended. However, One-Color Contrast Screenprint is recommended due to the color variations from garment to garment.

KEY TO COMMONLY ABBREVIATED SPEC INFORMATION (ALL MEASUREMENTS ARE IN INCHES)

CB = CENTER BACK

CHEST 1 INCH DOWN = MEASURE THE FRONT OF THE GARMENT 1 INCH DOWN FROM THE ARMHOLE

1/2 = MEASURE ONLY THE FRONT OF THE GARMENT, THEN DOUBLE THAT MEASUREMENT TO GET THE TOTAL CIRCUMFERENCE

RELAXED = DO NOT STRETCH THE GARMENT IF IT HAS ELASTIC TO MEASURE, SIMPLY LEAVE THE ELASTIC RELAXED

STRETCHED = STRETCH THE GARMENT IF IT HAS ELASTIC TO MEASURE, MEASURE STRETCHED