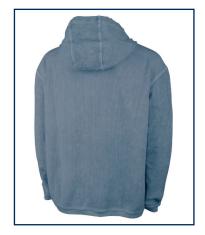

# 9037 ADULT FULL ZIP CAMDEN HOODIE

## **SIZES XXS-3XL**

- :: 100% cotton sweatshirt fabric (10.62 oz/yd2)
- :: Garment dyed, then snow washed to achieve a perfect, one of a kind "lived-in" look

3 Piece hood with adjustable drawstrings Corded knit pattern • Full zip styling Open patch pockets

**BACK VIEW** 



Rib knit trim, cuffs 🎍 and bottom hem



### **COMFORT & CONVENIENCE**

- :: Garment dyed, then snow washed to achieve a perfect, one of a kind "lived-in" look
- :: Features full-zip styling and hood with drawstrings, open patch pockets and rib knit cuffs and bottom hem
- :: Fabric is corded rib creating a vintage texture and feel
- :: Each garment is unique, no two are alike

#### **FABRIC**

100% cotton sweatshirt fabric (10.62 oz/yd2)

393 DENIM

310 VINTAGE BLACK

#### **SIZES**

Sizes XXS-3XL

#### **COLORS**

310 Vintage Black, 393 Denim, 653 Dusty Lilac

#### **GARMENT CARE**

For better results turn inside out. Machine wash cold with like colors. Gentle Cycle. Only non-chlorine bleach when needed. Tumble dry low. Remove promptly. Cool iron if needed.

653 DUSTY LILAC

## **DECORA