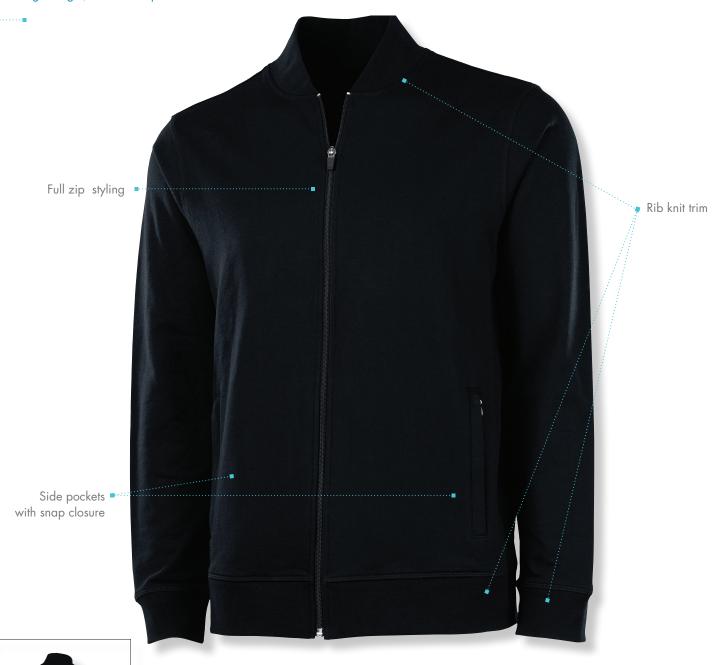

## **COMFORT & CONVENIENCE**

- :: Full zip styling
- :: Dyed-to-match rib knit trim on collar, sleeve cuffs and bottom band
- :: Lightweight & transitional piece that is a great addition to any wardrobe

#### 010 BLACK

60% cotton/40% polyester French Terry knit blend (5.90 oz/yd²)