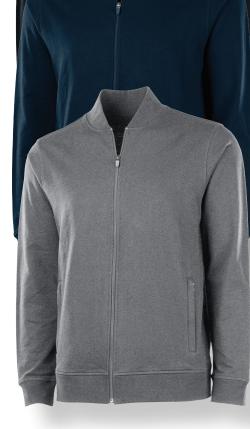

#### **COLORS**

010 Black, 220 Pewter Heather, 040 Navy (available 1/15/20)

### **GARMENT CARE**

For better results turn inside out. Machine wash cold with like colors. Gentle Cycle. Only non-chlorine bleach when needed. Tumble dry low. Remove promptly. Cool iron if needed.

220 PEWTER HEATHER