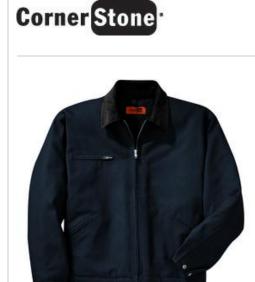

# **Duck Cloth Work Jacket. J763**

A workwear staple, this jacket has triple-needle stitching at the shoulders and armholes so it will last job after job.

- 12-ounce, 100% cotton duck cloth
- 6-ounce polyfill nylon lining for added warmth
- Corduroy collar
- Bi-swing back
- Zippered chest pocket
- Adjustable 2-snap sleeves
- Front slash pockets
- Adjustable button waist tabs
- Port Pockets<sup>™</sup> for easy embroidery access