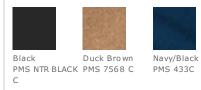

y collar
- Bi-swing back
- Zippered chest pocket
- Adjustable 2-snap sleeves
- Front slash pockets
- Adjustable button waist tabs
- Port Pockets<sup>™</sup> for easy embroidery access

## CARE INSTRUCTIONS

Machine wash cold. Do not bleach. Tumble dry low. Remove promptly. Cool iron if necessary. Do not dry clean if printed.

front



back

### **HOW TO MEASURE**



## CHEST WIDTH

Measure under the arm and around the fullest part of the chest with arms down, keeping tape horizontal.

### SIZE CHART

|       | XS    | S     | м     | L     | XL    | 2XL   | 3XL   | 4XL   | 5XL   | 6 XL  |
|-------|-------|-------|-------|-------|-------|-------|-------|-------|-------|-------|
| Chest | 32-34 | 35-37 | 38-40 | 41-43 | 44-46 | 47-49 | 50-53 | 54-57 | 58-60 | 61-63 |

### COLOR INFORMATION